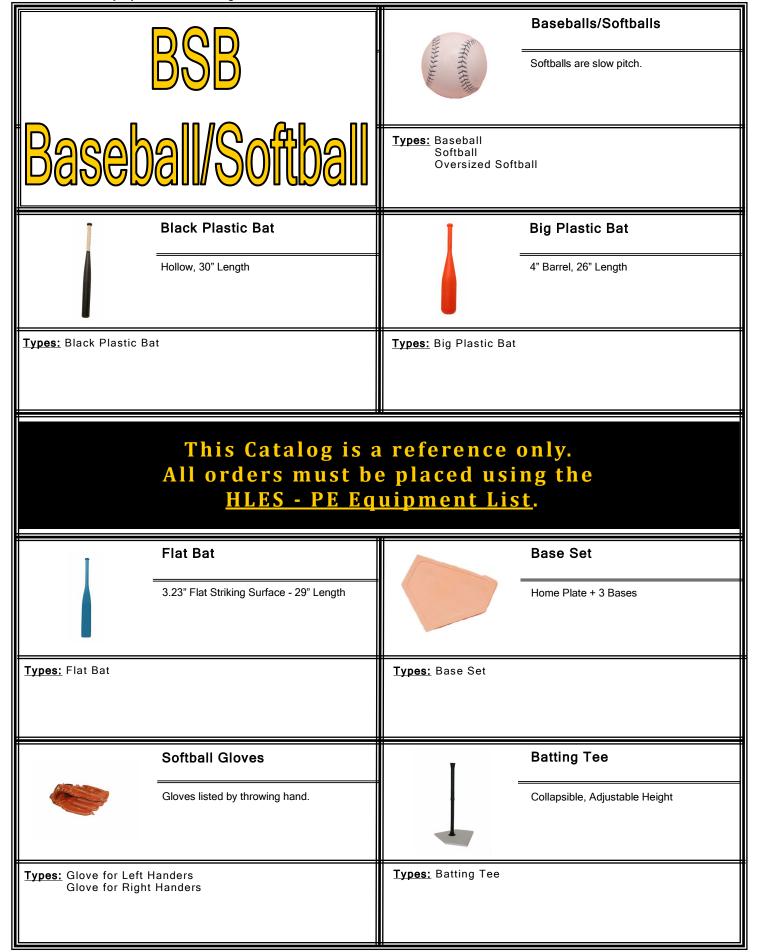

## Table of Contents

| Item ID | Item Category                        | Page(s) |
|---------|--------------------------------------|---------|
| ACB     | Activity Ball - Non Sports Equipment | 3 - 4   |
| AUD     | Audio Equipment & CD's               | 4       |
| BEN     | Bean Bag                             | 5       |
| ВКВ     | Basketball                           | 5       |
| BSB     | Baseball, Softball & Bats            | 6       |
| CAM     | Cones, Spot Markers & Measuring      | 7-8     |
| DSC     | Flying Discs                         | 8       |
| FIT     | Fitness Equipment & Assessment       | 10 - 11 |
| FTB     | Football & Flag Belts                | 11      |
| GAM     | Game & Activity Equipment            | 11 - 13 |
| ноо     | Hoops & Accessories                  | 13      |
| JPR     | Jump Rope                            | 14      |
| MAT     | Mats                                 | 15 - 16 |
| MGT     | Class Management Equipment           | 18 - 19 |
| NAG     | Nets & Goals                         | 16      |
| soc     | Soccer                               | 17      |
| SPT     | Sport Specific Equipment             | 17-21   |
| TID     | Team Identification                  | 22      |

## Foam Ball Activity Balls Types: 8" Uncoated, High Density Foam Ball 4" Uncoated, Low Density Foam Ball 3" Uncoated, Low Density Foam Ball 2" High Density, Bouncable Foam Ball Wiffle Ball **Dodgeball Plastic** Low Density Coated Foam Types: 4" Wiffle Ball 3" Wiffle Ball Types: 8" Dodgeball 6" Dodgeball This Catalog is a reference only. All orders must be placed using the HLES - PE Equipment List. Funball Utility/Playground Ball Soft Inflated Rubber Ball Hard Rubber - Inflated Types: Funball Types: 10" Utility Ball 8.5" Utility Ball 6" Playground Ball **Beach Balls** "No Bounce" Ball - 3" Hard Foam Types: 12" (20" Circumference) Beach Ball Types: "No Bounce" Ball -3" 10" (16" Circumference) Beach Ball 7.5" (12" Circumference) Beach Ball

|                                       | Tennis Ball                                                    |                                         | Fleece Ball                                     |
|---------------------------------------|----------------------------------------------------------------|-----------------------------------------|-------------------------------------------------|
| Wilson 4 US OPEN 4                    | Tennis Balls are in used condition Star Balls are pressureless |                                         | Fluff Ball - Yarn Ball                          |
| Types: Tennis Ball<br>Star Tennis Bal | I                                                              | Types: 4" Fleece Ball<br>3" Fleece Ball |                                                 |
|                                       |                                                                |                                         | Eclipse Ball  Rubber, Inflated - ~4.5"          |
|                                       |                                                                | Transfer Pull                           |                                                 |
|                                       |                                                                | <u>Types:</u> Eclipse Ball              |                                                 |
|                                       | This Catalog is a                                              |                                         |                                                 |
|                                       | All orders must be HLES - PE Eq                                |                                         |                                                 |
|                                       |                                                                |                                         |                                                 |
|                                       | AUD                                                            | uipment Lis                             | <u>t</u> .                                      |
|                                       | HLES - PE Eq                                                   | uipment Lis                             | Radio w/ CD Player  Various Styles, Dual Powers |
|                                       | AUD  Equipment  Portable PA System                             | uipment Lis                             | Radio w/ CD Player  Various Styles, Dual Powers |
|                                       | AUD Equipment                                                  | uipment Lis                             | Radio w/ CD Player  Various Styles, Dual Powers |

# BEN Bean Bag

#### Bean Bags

Bean Bags: > 4" sq

Small Bean Bags: ~ 3" sq

Types: Bean Bag Small Bean Bag

#### Fruit & Veggie Bean Bag Sets

**Types:** Veggie Bean Bag Set

Fruit Bean Bag Set

Each Set has 6 Bean Bags

#### Shape Bean Bag Set

Set of 4

**||**| 3

Types: Shape Bean Bag Set

This Catalog is a reference only.
All orders must be placed using the
HLES - PE Equipment List.

#### Juggling Bean Bag Ball

**Types:** Juggling Bean Bag Ball

# BKB Basketball

#### **Shot Trainers**

Women's Ball with hand placement guides

#### **Basketballs**

Men's & Women's Ball - Leather or Composite

Jr. Ball - Rubber

Types: Left Handed Shot Trainer Right Handed Shot Trainer

Types: Men's Basketball Women's Basketball - 28.5 Junior Basketball (Size 5)