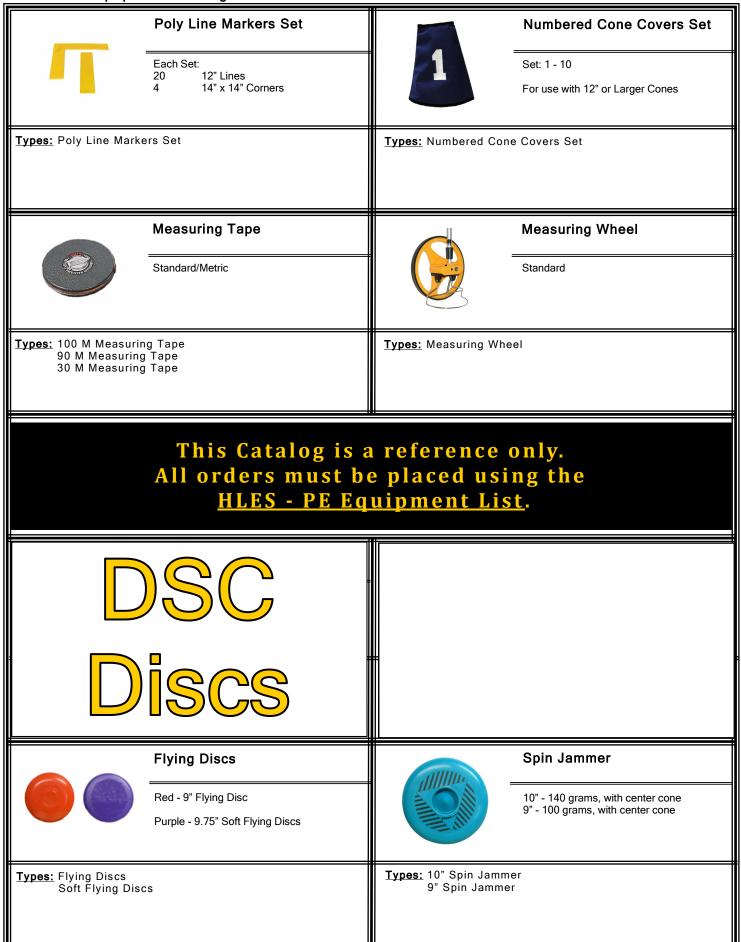

## Table of Contents

| Item ID | Item Category                        | Page(s) |
|---------|--------------------------------------|---------|
| ACB     | Activity Ball - Non Sports Equipment | 3 - 4   |
| AUD     | Audio Equipment & CD's               | 4       |
| BEN     | Bean Bag                             | 5       |
| ВКВ     | Basketball                           | 5       |
| BSB     | Baseball, Softball & Bats            | 6       |
| CAM     | Cones, Spot Markers & Measuring      | 7-8     |
| DSC     | Flying Discs                         | 8       |
| FIT     | Fitness Equipment & Assessment       | 10 - 11 |
| FTB     | Football & Flag Belts                | 11      |
| GAM     | Game & Activity Equipment            | 11 - 13 |
| ноо     | Hoops & Accessories                  | 13      |
| JPR     | Jump Rope                            | 14      |
| MAT     | Mats                                 | 15 - 16 |
| MGT     | Class Management Equipment           | 18 - 19 |
| NAG     | Nets & Goals                         | 16      |
| soc     | Soccer                               | 17      |
| SPT     | Sport Specific Equipment             | 17-21   |
| TID     | Team Identification                  | 22      |

### Cones 18", 12", 6" - Weighted Vinyl 9" - Unweighted Plastic Cones & Markers Types: 18" Cone 9" Cone 12" Cone 6" Cone Flow Marker **Half Cone** 6.5" Tall Vinyl Marker 2" Tall, 8" Dia. Poly Markers Types: Flow Marker Types: Half Cone This Catalog is a reference only. All orders must be placed using the HLES - PE Equipment List. Rigid Dome Cone Sets Poly Spots and Squares At least 36 dome cones per set Types: Rigid Dome Cone Set Types: 14" Poly Square 9" Poly Spots Math Spot Set & Assorted Poly Feet Set & Arrows **Spots** Sets: 0 - 9, +, -, x, /, = Feet Set: Set of 17 - 4" x 9.5" Assorted are issued at random Arrows: 6" x 9.5" **Types:** Poly Feet Set Types: Math Spot Set Assorted Math Spot Poly Arrows

## Stopwatch MGT Class Managment Equipment Types: Stopwatch Poly Mat w/ Window Whistle Window - 8.5" x 11" Types: Poly Mat w/ Window Types: Whistle This Catalog is a reference only. All orders must be placed using the HLES - PE Equipment List. Carpet Square **Dry Erase Board** 30" x 24" Comes with 1 set of markers per order Types: Carpet Square Types: Dry Erase Board Legal Clipboard Scoreboard Flip Style **Types:** Legal Clipboard Types: Scoreboard

Soccer Ball

Types: Soccer Ball

**Indoor Soccer Ball** 

Types: Indoor Soccer Ball

This Catalog is a reference only. All orders must be placed using the HLES - PE Equipment List.

## SPT Sport Specific Equipment

#### **Hockey Puck**

- 2.75" Dia
- B) - Ice Hockey Style
- 3.88" Dia C)
- 2.75" Dia Orange
- Types: A) Floor Hockey Puck B) Soft "Official" Size Puck

  - C) Super-Safe Puck
  - D) Safe Soft Puck

Floor Hockey Ball

Foam Hockey Puck

Types: 6" Foam Hockey Puck 4" Foam Hockey Puck

Types: Soft Hockey Ball Hard Hockey Ball

|                                                             | Floor Hockey Stick                                             | \                           | Foam Floor Hockey Stick                        |
|-------------------------------------------------------------|----------------------------------------------------------------|-----------------------------|------------------------------------------------|
|                                                             | Can only be used on the third floor of the SRC                 |                             | Can only be used on the third floor of the SRC |
| Types: College Hockey<br>High School Ho<br>Goalie Stick - 4 | ckey Stick - 43"                                               | Types: Foam Floor Ho        | ockey Sticka                                   |
|                                                             | Lacrosse Stick                                                 |                             | Lacrosse Ball - Soft                           |
|                                                             | "Softcross" - Plastic                                          |                             |                                                |
| Types: Lacrosse Stick<br>Lacrosse Stick                     | - Attack Stick 28"<br>- Midfield Stick 37"                     | Types: Lacrosse Ball -      | - Soft                                         |
|                                                             | This Catalog is a<br>All orders must be<br><u>HLES - PE Eq</u> | e placed usi                | ng the                                         |
|                                                             | Orienteering On-A-Line                                         |                             | Control Punch Sets                             |
| 22                                                          | 125' Line - 5' Increment Marking with<br>Letters/Numbers       |                             | Sets of 10 Punches - Same Set to Set           |
| Types: Orienteering Or                                      | n-A-Line                                                       | Types: Control Punch        | Set                                            |
|                                                             | Compasses                                                      | OBBLETON                    | Course Markers Set                             |
|                                                             | Set: Set of 30 Teacher's: Oversized - Non-Magnetic             |                             | Set of 30<br>With hanging loops                |
| Types: Compass Set<br>Teacher's Dem                         | onstration Compass                                             | <u>Types:</u> Course Market | s Set                                          |

|                                                | Tent Catalog                                                   | ··                     |                                            |
|------------------------------------------------|----------------------------------------------------------------|------------------------|--------------------------------------------|
|                                                | Racquetball Racquet                                            |                        | Speedminton Racquet Set  Set of 2 Racquets |
| Types: Racquetball R                           | Racquet                                                        | Types: Speedminton F   | Racquet Set                                |
|                                                | Relay Baton                                                    |                        | Set of 2 Blocks                            |
| <b>Types:</b> Aluminum Rela<br>Plastic Relay E | ny Baton<br>Baton                                              | Types: Indoor Starting | Block Set                                  |
|                                                | This Catalog is a<br>All orders must be<br><u>HLES - PE Eq</u> | e placed usi           | ng the                                     |
|                                                | Rubber Indoor Training Disc 500 grams                          |                        | TurboJav                                   |
| Types: Rubber Indoo                            | r Training Disc                                                | <b>Types:</b> 300g     |                                            |
|                                                | Badminton Racquets                                             | MAVIS<br>300           | Badminton Shuttlecocks  Can of 6           |
| Types: Badminton Rad                           | cquets                                                         | Types: Badminton Shu   | ttlecock                                   |

| nles - Pe Equipment Catalog                                                                 | ORI-RUB                                                                         |
|---------------------------------------------------------------------------------------------|---------------------------------------------------------------------------------|
| Golf Clubs                                                                                  | Hitting Surfaces  "Green" - Astroturf like mat  Mats - Use the Indoor Golf Tee  |
| Types: Putter  Left Handed Wedge Right Handed Wedge  Left Handed Driver Right Handed Driver | Types: "Green" - 10' x 40" Chipping & Driving Mat Deluxe Chipping & Driving Mat |
| Indoor Golf Tee                                                                             | Putting Cup  Metal and Plastic                                                  |
| Types: Indoor Golf Tee                                                                      | Types: Putting Cup                                                              |
| This Catalog is a All orders must be HLES - PE Eq                                           |                                                                                 |
| Assembly Required                                                                           | Golf Balls                                                                      |
| Types: Driving Net                                                                          | Types: Rubber Golf Ball<br>Wiffle Golf Ball<br>Range Golf Ball                  |
| Foam Paddle                                                                                 | Pickle Ball Paddle  Wooden                                                      |
| Types: Foam Paddle                                                                          | <u>Types:</u> Pickle Ball Paddle                                                |

| Types: Team Handball Balls Men's Collegiate Size Super Safe is nubber coated with a rounded surface.  Types: Team Handball Ball Super Safe Handball  Types: Indoor Cricket Set  Types: Volleyball  Types: Oversized Volleyball Trainer  Types: Oversized Volleyball Trainer  This Catalog is a reference only. All orders must be placed using the HLES - PE Equipment List.  Official Size Volleyball Trainer  Lightweight  Types: Official Size Volleyball Trainer  Types: Official Size Volleyball Trainer  Types: Official Size Volleyball Trainer  Types: Tennis Racquet | HLES - PE Equipment Catalog                               | ORT - RQB                           |
|-------------------------------------------------------------------------------------------------------------------------------------------------------------------------------------------------------------------------------------------------------------------------------------------------------------------------------------------------------------------------------------------------------------------------------------------------------------------------------------------------------------------------------------------------------------------------------------------------------------------------------------------------------------------------------------------|-----------------------------------------------------------|-------------------------------------|
| Volleyball  Types: Volleyball  This Catalog is a reference only. All orders must be placed using the HLES - PE Equipment List.  Official Size Volleyball  Trainer Lightweight  Tennis Racquet                                                                                                                                                                                                                                                                                                                                                                                                                                                                                             | Men's Collegiate Size  Super Safe is rubber coated with a |                                     |
| Types: Volleyball  This Catalog is a reference only. All orders must be placed using the HLES - PE Equipment List.  Official Size Volleyball Trainer Lightweight  Tennis Racquet                                                                                                                                                                                                                                                                                                                                                                                                                                                                                                          | <b>Types:</b> Team Handball Ball<br>Super Safe Handball   | Types: Indoor Cricket Set           |
| This Catalog is a reference only.  All orders must be placed using the  HLES - PE Equipment List.  Official Size Volleyball Trainer  Lightweight  Tennis Racquet                                                                                                                                                                                                                                                                                                                                                                                                                                                                                                                          |                                                           | THORE TIME                          |
| All orders must be placed using the HLES - PE Equipment List.  Official Size Volleyball Trainer  Lightweight  Tennis Racquet                                                                                                                                                                                                                                                                                                                                                                                                                                                                                                                                                              | Types: Volleyball                                         | Types: Oversized Volleyball Trainer |
| Trainer  Lightweight                                                                                                                                                                                                                                                                                                                                                                                                                                                                                                                                                                                                                                                                      | All orders must be placed using the                       |                                     |
| Types: Official Size Volleyball Trainer  Types: Tennis Racquet                                                                                                                                                                                                                                                                                                                                                                                                                                                                                                                                                                                                                            | Trainer                                                   | Tennis Racquet                      |
|                                                                                                                                                                                                                                                                                                                                                                                                                                                                                                                                                                                                                                                                                           | Types: Official Size Volleyball Trainer                   | <u>Types:</u> Tennis Racquet        |
|                                                                                                                                                                                                                                                                                                                                                                                                                                                                                                                                                                                                                                                                                           |                                                           |                                     |

## Mesh Vest Team Identification Types: Yellow Vest Purple Vest Blue Vest Red Vest Green Vest Orange Vest **Bean Bags Sport Rapps Sets** Bean Bags: > 4" sq Sets of 12 Small Bean Bags: ~ 3" sq Types: Bean Bag **Types:** Yellow Sport Rapps Set Blue Sport Rapps Set Small Bean Bag Green Sport Rapps Set Red Sport Rapps Set This Catalog is a reference only. All orders must be placed using the HLES - PE Equipment List. **Numbered Vest Sets** Official's Pinnie Set of 12: 1 - 12 Types: Official's Pinnie Types: Yellow #'ed Vest Set Green #'ed Vest Set